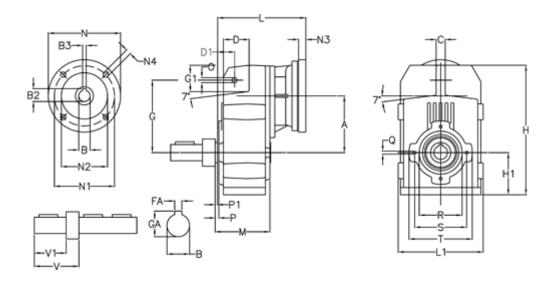

## **Data Sheet**

Article number: 29560200941230

Description: Shaft mounted gear A252R-9,4-P80B5

## Measures

D1 = 43.5

| FA = 10   | M = 135.5                                                   | Q = M10x14                                                                                               |
|-----------|-------------------------------------------------------------|----------------------------------------------------------------------------------------------------------|
| G = 162   | N = 200                                                     | R = 110                                                                                                  |
| G1 = 58.0 | N1 = 165                                                    | S = 130                                                                                                  |
| GA = 38.0 | N2 = 130                                                    | T = 150                                                                                                  |
| H = 290.5 | N4 = M10x20                                                 | V = 93.0                                                                                                 |
| H1 = 93.5 | O = 13                                                      | V1 = 60                                                                                                  |
| L = 232.5 | P = 6.0                                                     |                                                                                                          |
|           | G = 162<br>G1 = 58.0<br>GA = 38.0<br>H = 290.5<br>H1 = 93.5 | G = 162 N = 200<br>G1 = 58.0 N1 = 165<br>GA = 38.0 N2 = 130<br>H = 290.5 N4 = M10x20<br>H1 = 93.5 O = 13 |

L1 = 188 P1 = 3.5